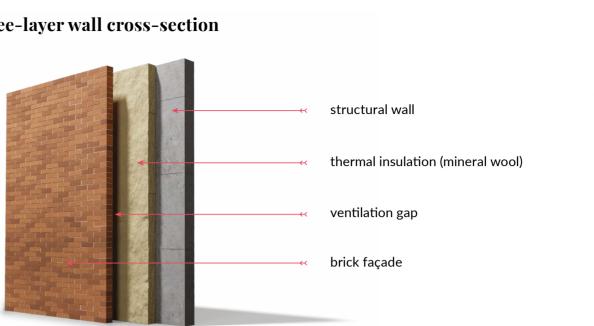

#### Three-layer wall cross-section

three-layer external walls with a ventilated façade prevent overheating of interiors in summer and cold in winter; they also have better acoustic parameters than commonly used double-layer walls