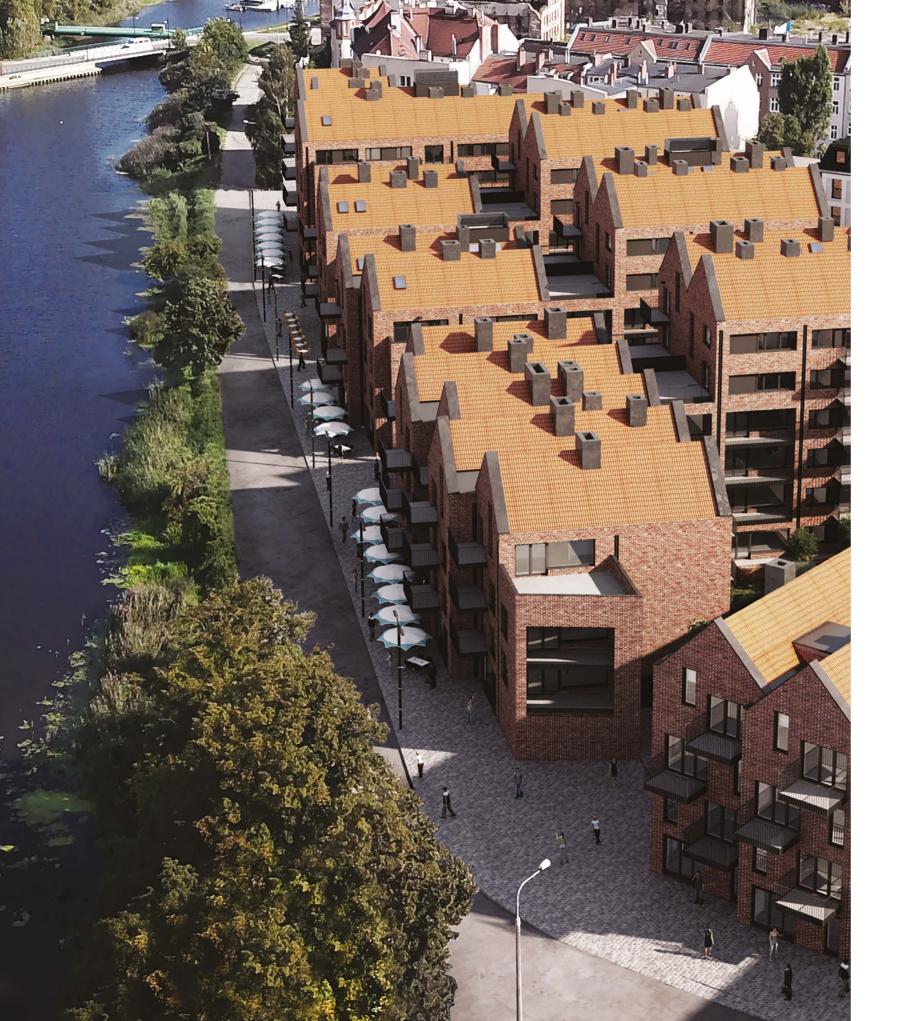

#### **Creating a new history**

Do you like modern architecture, but also look at historic buildings with sentiment? In Riverview, you can live in an environment that combines both. The estate is a contemporary adaptation of the architecture of Gdańsk. Classic brick design, slim shapes and an elegant finish make Riverview naturally fit into scenic Gdansk, while maintaining a very modern architectural style.

When designing Riverview, we looked at its immediate surroundings. The buildings we saw in this part of the district did not seem to have much in common with Gdańsk. It is as if the nature of Gdańsk sailed away while crossing the water. Riverview was designed with attention to this place and the vicinity of old Hanseatic warehouses. We understood that the city is looking for, even insists on, such an architectural response - says architect Michael Lees of the ARC-ML Berlin studio, the author of the Riverview concept.

Michael Lees

>>>> 231 apartments with area of 33 to 208 m<sup>2</sup>, height of 2.7 to 5.2 m JANA DZIEWANOWSKIEGO D UL. С E F • 

13

 butlets
 >--->
 29 offices

 g spaces
 >--->
 private gardens

 rooms in
 >--->
 terraces, loggias,