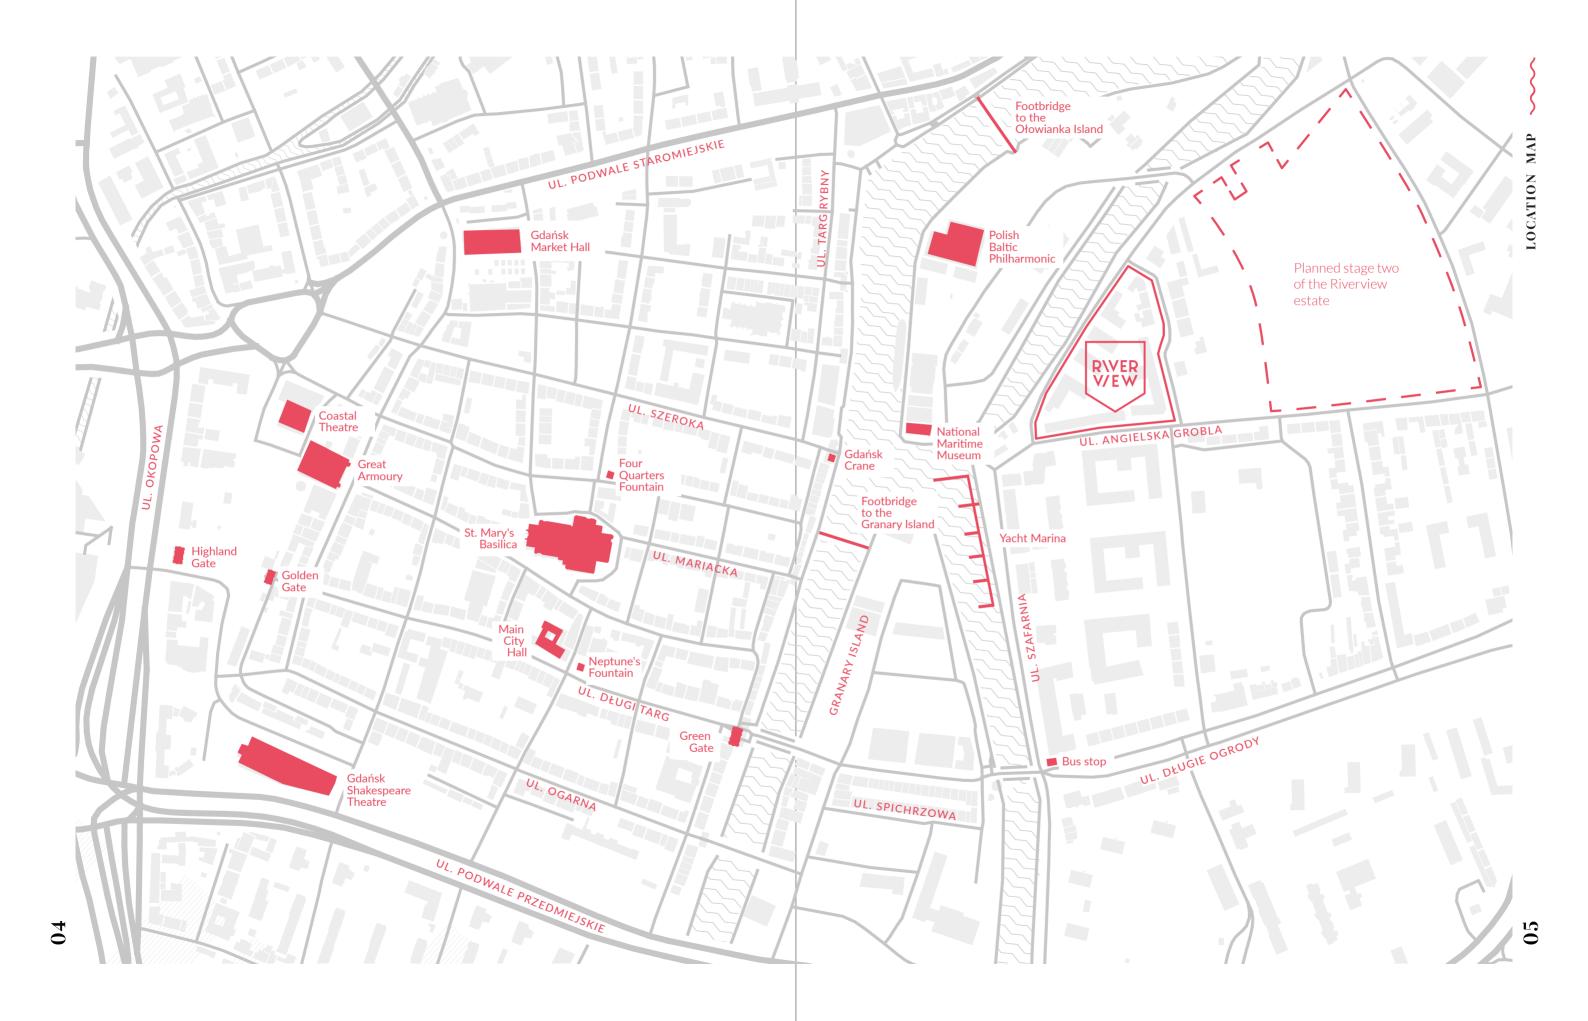

## In the urban current

>>>> Imagine if you could find yourself in the very centre of Gdańsk in just a few minutes. Regardless of what you fancy - to go for a walk around the historic area, shop or eat in a good restaurant here everything is available at hand. If you like to enjoy city life, move in to Riverview, located just beside the Motława River.

#### **Creating a new history**

Do you like modern architecture, but also look at historic buildings with sentiment? In Riverview, you can live in an environment that combines both. The estate is a contemporary adaptation of the architecture of Gdańsk. Classic brick design, slim shapes and an elegant finish make Riverview naturally fit into scenic Gdansk, while maintaining a very modern architectural style.

When designing Riverview, we looked at its immediate surroundings. The buildings we saw in this part of the district did not seem to have much in common with Gdańsk. It is as if the nature of Gdańsk sailed away while crossing the water. Riverview was designed with attention to this place and the vicinity of old Hanseatic warehouses. We understood that the city is looking for, even insists on, such an architectural response - says architect Michael Lees of the ARC-ML Berlin studio, the author of the Riverview concept.

Michael Lees

>>>> 231 apartments with area of 33 to 208 m<sup>2</sup>, height of 2.7 to 5.2 m JANA DZIEWANOWSKIEGO D UL. С E F • 

13

 butlets
 >--->
 29 offices

 g spaces
 >--->
 private gardens

 rooms in
 >--->
 terraces, loggias,