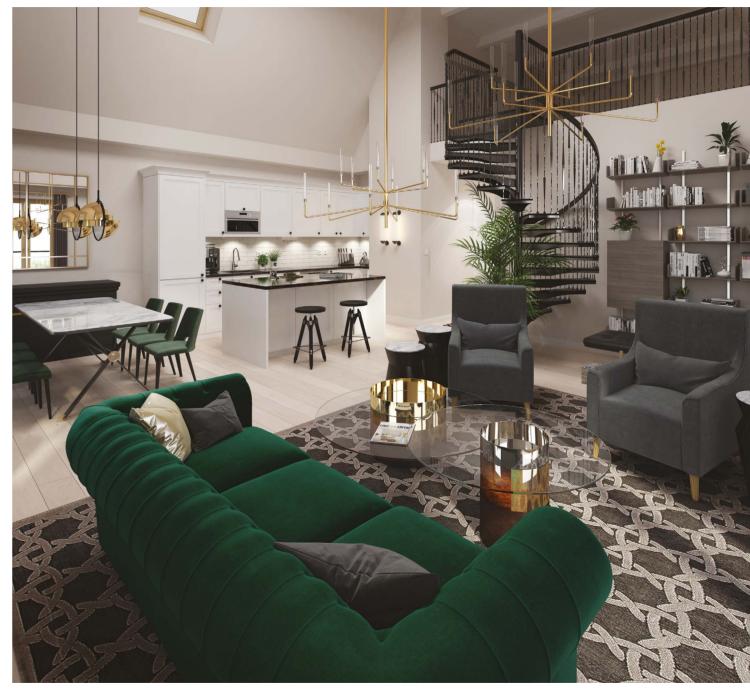

#### **Creating a new history**

Do you like modern architecture, but also look at historic buildings with sentiment? In Riverview, you can live in an environment that combines both. The estate is a contemporary adaptation of the architecture of Gdańsk. Classic brick design, slim shapes and an elegant finish make Riverview naturally fit into scenic Gdansk, while maintaining a very modern architectural style.

When designing Riverview, we looked at its immediate surroundings. The buildings we saw in this part of the district did not seem to have much in common with Gdańsk. It is as if the nature of Gdańsk sailed away while crossing the water. Riverview was designed with attention to this place and the vicinity of old Hanseatic warehouses. We understood that the city is looking for, even insists on, such an architectural response - says architect Michael Lees of the ARC-ML Berlin studio, the author of the Riverview concept.