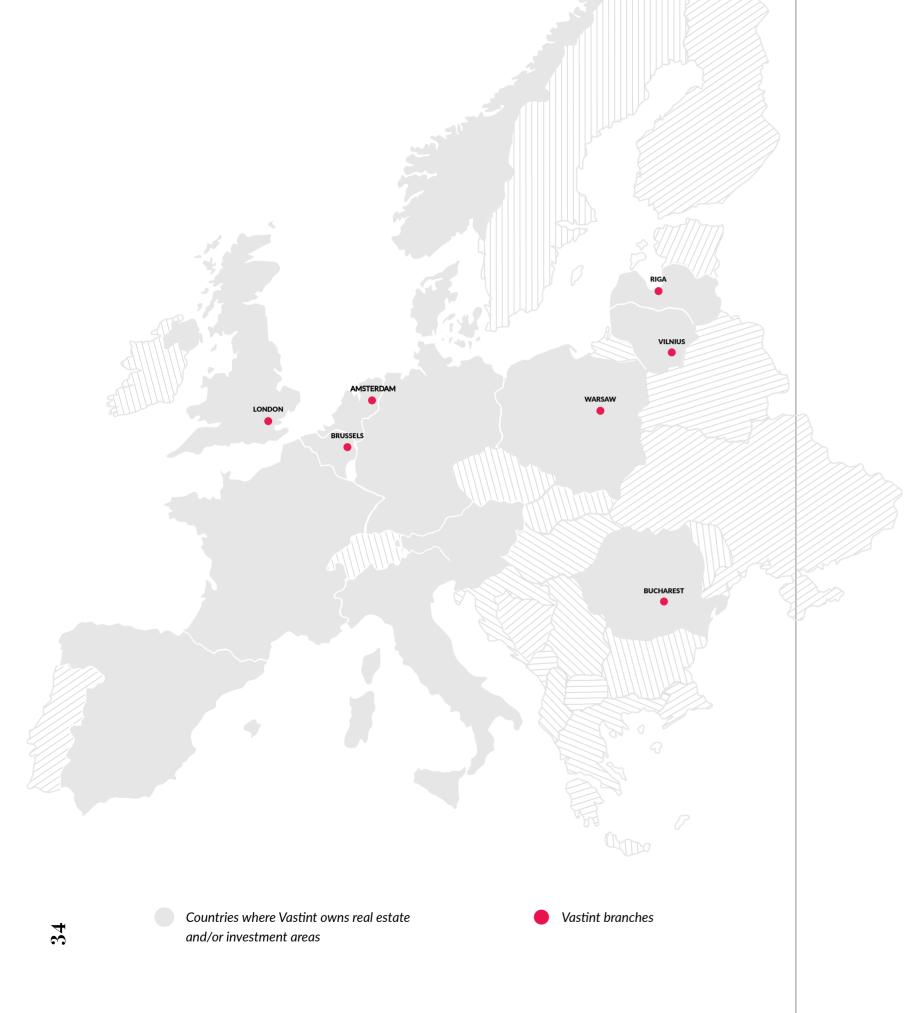

A developer with international experience is responsible for building Riverview. Vastint is part of the Vastint Group, an organisation that has been operating on the European real estate market for over 25 years.

Vastint Poland has been active in Poland since 1992, where it has successfully built office buildings, innovative business parks and hotels in large cities. Riverview is the first residential project in Poland by Vastint Poland.