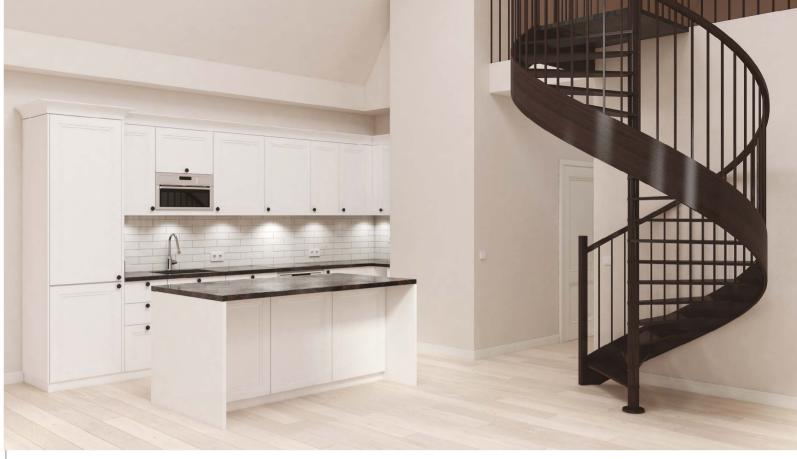

#### Affecting the choice

Classic elegance, naturalness or industrial design - when you buy an apartment in Riverview, you can choose a place finished in one of three styles.

**Scandinavian style** – minimalist interiors dominated by bright colours – not only fashionable, but also a functional solution. The Scandinavian style is intended for those who prefer decor in balanced shades of white, grey and beige combined with strong wooden accents.

*Modern style* – industrial, timeless and expressive interiors combining steel and wood. The modern style is suitable for lovers of decor based on pure form, decorations in raw, factory-like style, modernity and functionality.

*Classic style* – characterised by stylish, white and cosy interiors in a modern version. The apartment finish inspired by French elegance will be recognised by enthusiasts of timeless solutions.

>---> Classic style