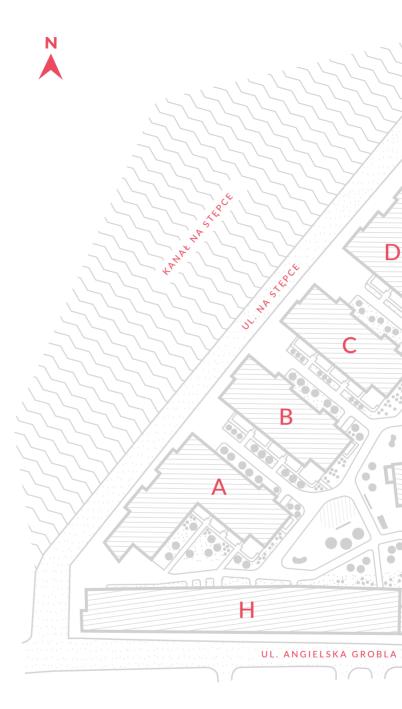

Michael Lees

>>>> 231 apartments with area of 33 to 208 m<sup>2</sup>, height of 2.7 to 5.2 m JANA DZIEWANOWSKIEGO D UL. С E F • 

13

 butlets
 >--->
 29 offices

 g spaces
 >--->
 private gardens

 rooms in
 >--->
 terraces, loggias,

 hall
 balconies